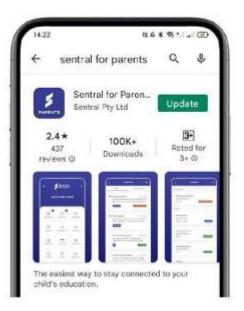

### Important Information: Sentral for Parents App

From **Thursday 23rd June 2022**, versions 3 and 4 of the Sentral for Parents App will no longer be supported. If you are on one of these versions, you need to update your app to continue accessing information and receiving notifications.

#### I am on Version 3 or 4

You will need to update your app. Go to your device's app store and search for Sentral for Parents and then select Update (see image below). Or you can access the app store using the QR codes below. After the update, when you go back into the app, you will be required to re-enter your login credentials.

#### I am on Version 5

You do not need to do anything at this time.

App Store

**Google Play** 