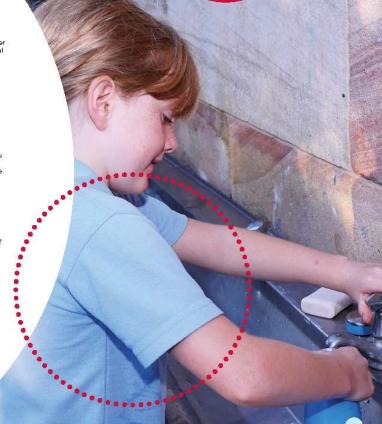

School students do not need to follow strict adult physical distancing guidelines, but should follow good hygiene practices like:

- regularly washing hands
- avoiding sharing drinks or food
- coughing or sneezing into your elbow, or a tissue which should be discarded immediately
- filling water bottles from bubblers rather than using the bubbler directly.