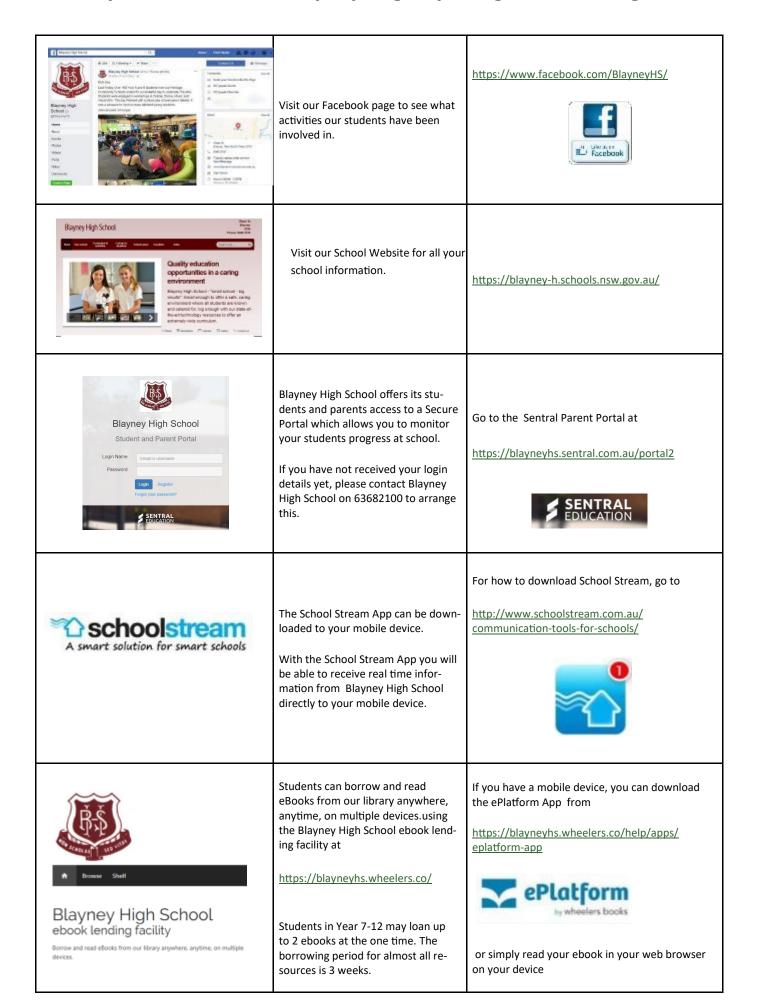

# Stay connected with Blayney High by using the following links.

| Front office before 1pm, your order v                                                   | vill be fil                                               | -                            | delivere       | follow  | ing scho                            | ol day.  |             |           |                    |                  |        | W. O. C. O. S. C. C. |           |  |
|-----------------------------------------------------------------------------------------|-----------------------------------------------------------|------------------------------|----------------|---------|-------------------------------------|----------|-------------|-----------|--------------------|------------------|--------|----------------------|-----------|--|
| Payment Date                                                                            | Paym                                                      | Payment Method cash / cheque |                |         |                                     |          |             |           | e / EFPOS/ On Line |                  |        |                      |           |  |
| Date Name                                                                               |                                                           |                              |                |         |                                     |          |             |           |                    |                  |        | Yr                   |           |  |
| To assist you in                                                                        |                                                           |                              |                |         |                                     | e sizinį | g chart     | s at th   | e bott             | om of t          | the fo | rm.                  |           |  |
|                                                                                         | Jı                                                        | ınior                        | - Year         | s 7 - : | 10                                  |          |             |           |                    |                  |        | -                    |           |  |
| Size Range                                                                              | 6                                                         | 8                            | 10             | 12      | 14                                  | 16       | 18          | 20        | 22                 |                  |        | Price                | Total     |  |
| Skirt - Maroon                                                                          |                                                           |                              |                |         |                                     |          |             |           |                    |                  |        | \$50                 |           |  |
| Size Range                                                                              | 12Y                                                       | 14Y                          | 16Y            | S       | м                                   | L        | XL          | 2XL       | 3XL                | 4XL              |        |                      |           |  |
| Sport Shorts - Maroon                                                                   | 7                                                         |                              |                | - 20=2  | 755071                              |          | 1503570     | -         |                    |                  |        | \$20                 |           |  |
| Trackpants - Maroon                                                                     |                                                           | -                            |                |         |                                     |          |             |           |                    |                  |        | \$35                 |           |  |
| Polo Shirts                                                                             |                                                           | 0 0                          | -              | -       |                                     |          |             | -         | i- 12              |                  |        | \$25                 |           |  |
| *Polar Fleece Jumper                                                                    |                                                           |                              | -              | 20      |                                     |          |             |           |                    | -                |        | \$15                 |           |  |
| *Limited size range in Polar Fleece Ju                                                  | mpers a                                                   | na<br>these a                | na<br>re beins |         |                                     |          | style Ho    | odie, ho  | na<br>wever ti     | na<br>sey will r | emain  | 25 co 25 co 10 co    | e uniform |  |
| Size Range                                                                              | 10Y                                                       | 12Y                          | XS             | S       | e interir<br>M                      | L        | XL          | 2XL       |                    |                  |        |                      |           |  |
| Hoodies                                                                                 | 8                                                         | S 65                         |                |         |                                     |          | Š.          | v<br>Z    |                    |                  |        | \$45                 |           |  |
|                                                                                         |                                                           | nior -                       | Vaar           | 110     | 12                                  |          |             |           |                    | _                |        |                      |           |  |
| Size Range                                                                              | Se                                                        | 14                           | 16             | 18      | 20                                  | 22       | 24          |           | 8 8                | . 0              |        | Price                | Total     |  |
| N. B. Charles and Co.                                                                   |                                                           | 14                           | 10             | 10      | 20                                  | 22       | 24          |           |                    |                  |        |                      | TOTAL     |  |
| Kinitted Jumper                                                                         |                                                           | - I                          | - 8            |         |                                     |          |             |           | 0 0                |                  |        | \$85                 |           |  |
| Size Range                                                                              |                                                           | 14Y                          | 16Y            | S       | М                                   | L        | XL          | 2XL       | 3XL                |                  |        |                      |           |  |
| Shorts - Black                                                                          |                                                           |                              | - 0            |         |                                     |          |             |           |                    | j į              |        | \$20                 |           |  |
| Trackpants - Black                                                                      |                                                           |                              |                |         |                                     |          |             |           |                    |                  |        | \$35                 |           |  |
|                                                                                         |                                                           |                              |                |         |                                     |          |             |           |                    |                  |        |                      |           |  |
| Size Range                                                                              | 12Y                                                       | 14Y                          | 16Y            | S       | М                                   | L        | XL          | 2XL       | 3XL                |                  |        |                      |           |  |
| Senior Polo Shirt                                                                       | 7                                                         |                              |                |         |                                     |          |             |           | _                  |                  |        | \$30                 |           |  |
|                                                                                         |                                                           |                              |                |         |                                     |          |             |           |                    | - 1              | Qty    | Price                | Total     |  |
| ** Senior Skirts (Short Knee length Black Pleated) available at Orange Clothing Company |                                                           |                              |                |         | Secondhand clothing (Limited Stock) |          |             |           |                    |                  |        |                      | retai     |  |
|                                                                                         |                                                           |                              |                |         | ondhane                             |          | \$5<br>\$25 |           |                    |                  |        |                      |           |  |
|                                                                                         |                                                           |                              |                |         | ononani                             |          | \$3.50      |           |                    |                  |        |                      |           |  |
|                                                                                         |                                                           |                              |                |         | Maths Grid Book                     |          |             |           |                    |                  |        |                      |           |  |
| 4 MacNamara Street Oran                                                                 | Calculators Yr 7-12 Casio                                 |                              |                |         |                                     |          |             |           | \$25               |                  |        |                      |           |  |
|                                                                                         |                                                           |                              | 8              |         |                                     |          | Visual      | Arts Dia  | ry A3 (Y           | rs 9-12)         |        | \$8.50               |           |  |
|                                                                                         |                                                           |                              |                |         |                                     | 3 Cab    |             | erts Dian |                    |                  |        | \$5                  |           |  |
|                                                                                         | Yr 7 School Pack - Calculator, Grid Book &<br>A4 VA Diary |                              |                |         |                                     |          |             |           | \$32               |                  |        |                      |           |  |
| izes are for a loose fit.<br>Hoodies - loose fit                                        |                                                           | Travers in                   |                | -       | 2000                                |          |             |           | i i                | (8)              | Tota   | l cost               |           |  |
| (measure across front from/to underarm)                                                 | 10                                                        | 12                           | xs             | s       | М                                   | L        | XL.         | 2XL       | 2                  |                  |        |                      |           |  |
| Chest cm<br>izes are to fit                                                             | 44                                                        | 47                           | 50             | 53      | 56                                  | 59       | 62          | 65        |                    |                  |        |                      |           |  |
| All Shorts, Trackpants & Polo Shirts, Polar                                             | 12Y                                                       | 147                          | 16Y            | xs      | 5                                   | М        | t           | XL        | 2XL                | 3XL              | 4XL    | 0                    |           |  |
| Fleece Jumpers (LWReid) Height cm                                                       | 150                                                       | 160                          | 170            |         |                                     |          |             |           |                    |                  |        | 6                    |           |  |
|                                                                                         |                                                           | 76                           | 86             |         |                                     | _        |             |           | 110                | 115              | 120    | 66                   |           |  |