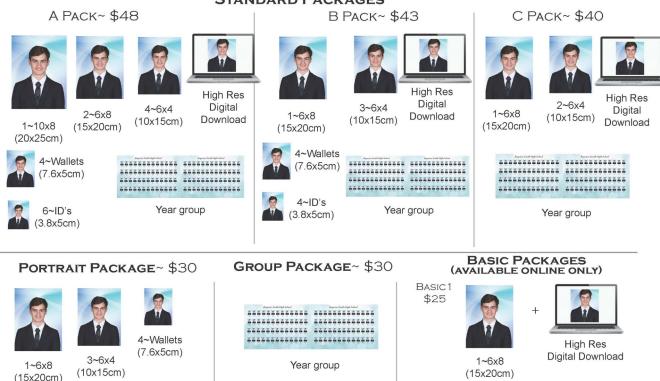

## Package Price list 2020

#### STANDARD PACKAGES

#### **NEW ONLINE DIGITAL PACKAGE FOR 2020**

\*FULLY CUSTOMISABLE:

This Package does not include a digital download

- -CHOOSE 4 DESIGNS FROM A RANGE OF GRAPHICS AVAILABLE
- -CHOOSE DIFFERENT BACKGROUNDS FOR EACH DESIGN
- \*HIGH RESOLUTION DOWNLOAD OF CHOSEN DESIGNS  $\pm$  STANDARD INDIVIDUAL IMAGE (WITH NO GRAPHICS)
- \*PERFECT FOR SOCIAL MEDIA AND ELECTRONIC SHARING

(ONLY AVAILABLE WHEN A PRODUCT ABOVE IS PURCHASED)

1~10x8 (20x25cm)

2~6x8 (15x20cm)

4~6x4 (10x15cm)

\$5

8~Wallets (7.6x5cm)

GIFT PACK \$15

Basic 2

\$35

Year group

High Res

Digital Download

3~Bookmarks & Borded Print