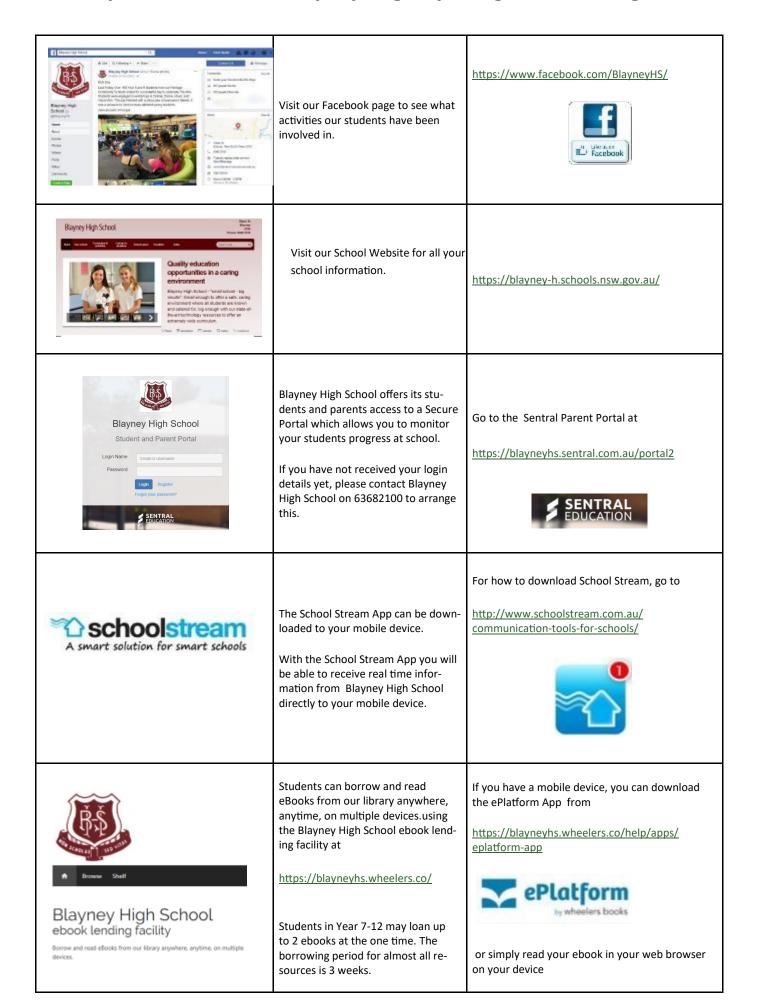

## Stay connected with Blayney High by using the following links.

| The Blayney High School Clothing Por                                                       | ol operat                 |                                  |           |                                                   |                       |            | Form     |          | olete the        | order f    | orm be | low and s    | ubmit to the  |
|--------------------------------------------------------------------------------------------|---------------------------|----------------------------------|-----------|---------------------------------------------------|-----------------------|------------|----------|----------|------------------|------------|--------|--------------|---------------|
| front office before 1pm, your order v                                                      |                           |                                  |           | d to stud                                         |                       | or to 3:30 |          | lers dro | pped off         | after 1    | pm wil | l not be fil | led until the |
| Payment Date                                                                               | 1                         | / / Payment Method cash / cheque |           |                                                   |                       |            |          | e / EF   | / EFPOS/ On Line |            |        |              |               |
| Date                                                                                       | Nam                       | e                                | ).        |                                                   |                       |            |          |          | Yr               |            |        |              |               |
| To assist you in                                                                           | size se                   | lection                          | pleas     | e refe                                            | r to th               | e sizinį   | g chart  | s at th  | e bott           | om of      | the fo | rm.          |               |
| 5                                                                                          | Jı                        | ınior -                          | - Year    | s 7 - 1                                           | 10                    |            |          |          |                  | - 23       |        | (c)—(c)      |               |
| Size Range                                                                                 | 6                         | 8                                | 10        | 12                                                | 14                    | 16         | 18       | 20       | 22               |            |        | Price        | Total         |
| Skirt - Maroon                                                                             |                           |                                  |           |                                                   |                       |            |          |          |                  |            |        | \$50         |               |
| Size Range                                                                                 | 12Y                       | 14Y                              | 16Y       | S                                                 | M                     | L          | XL       | 2XL      | 3XL              | 4XL        |        |              |               |
| Sport Shorts - Maroon                                                                      |                           | 15                               |           |                                                   |                       |            |          |          |                  |            |        | \$20         |               |
| Trackpants - Maroon                                                                        |                           |                                  |           |                                                   |                       |            |          |          |                  |            |        | \$35         |               |
| Polo Shirts                                                                                |                           |                                  |           |                                                   |                       |            |          |          |                  |            |        | \$25         |               |
| *Polar Fleece Jumper                                                                       |                           | na                               | na        | na                                                | na                    |            |          |          | na               | na         |        | \$15         |               |
| *Limited size range in Polar Fleece Ju                                                     | mpers a                   | s these a                        | re being  |                                                   | d with t<br>e interin |            | style Ho | odie, ho | wever th         | sey will r | emain  | acceptab     | le uniform in |
| Size Range                                                                                 | 10Y                       | 12Y                              | XS        | 5                                                 | M                     | L          | XL       | 2XL      |                  |            |        |              |               |
| Hoodies                                                                                    |                           |                                  |           |                                                   |                       |            |          | 2        |                  |            |        | \$45         | 0             |
|                                                                                            |                           |                                  |           |                                                   |                       |            |          |          |                  |            |        |              |               |
|                                                                                            | Se                        | nior -                           | Years     | 11 &                                              | 12                    |            |          |          |                  |            |        |              |               |
| Size Range                                                                                 |                           | 14                               | 16        | 18                                                | 20                    | 22         | 24       |          |                  |            |        | Price        | Total         |
| Kinitted Jumper                                                                            |                           |                                  |           |                                                   |                       |            |          |          |                  |            |        | \$85         |               |
|                                                                                            |                           |                                  |           |                                                   |                       |            |          |          |                  |            |        |              | 5.<br>5.      |
| Size Range                                                                                 |                           | 14Y                              | 16Y       | S                                                 | M                     | L          | XL       | 2XL      | 3XL              |            |        |              |               |
| Shorts - Black                                                                             |                           |                                  |           |                                                   |                       |            |          | 2        | g 10             |            |        | \$20         |               |
| Trackpants - Black                                                                         |                           |                                  |           |                                                   |                       |            |          |          |                  |            |        | \$35         |               |
| Sian Banga                                                                                 | 120                       | 140                              | 160       | 5                                                 | 2.0                   |            | V.       | 271      | 201              |            |        |              |               |
| Size Range                                                                                 | 12Y                       | 14Y                              | 16Y       | 3                                                 | М                     | L          | XL       | 2XL      | 3XL              | -          |        | 420          |               |
| Senior Polo Shirt                                                                          | 0                         |                                  | - 0       | _                                                 |                       |            |          | Ž.       | - 5              |            |        | \$30         |               |
|                                                                                            |                           |                                  |           |                                                   |                       |            |          |          |                  | 93         |        |              |               |
| ** Senior Skirts (Short Knee length Bla                                                    | ck Pleat                  | ed)                              | 8 8       |                                                   |                       | Seco       | ndhand   | clothing | (Limite)         | (Stock)    | Qty    | Price<br>\$5 | Total         |
| available at                                                                               |                           | ,                                | 13        | Secondhand Senior Knitted Jumpers (Limited Stock) |                       |            |          |          |                  |            |        | \$25         |               |
| available at                                                                               |                           |                                  | 3         | V                                                 |                       |            |          |          |                  |            |        |              | 0             |
| Orange Clothing Compa                                                                      | ny                        |                                  |           | Maths Grid Book                                   |                       |            |          |          |                  |            |        | \$3.50       |               |
| 4 MacNamara Street Ora                                                                     | Calculators Yr 7-12 Casio |                                  |           |                                                   |                       |            |          |          | \$25             |            |        |              |               |
| Visual Arts Diary A3 (Vrs 9-12)                                                            |                           |                                  |           |                                                   |                       |            |          |          |                  |            |        | \$8.50       | 6             |
| Visual Arts Diary A4 (Yrs. 7 & 8)  Yr 7 School Pack - Calculator, Grid Book &  A4 VA Diary |                           |                                  |           |                                                   |                       |            |          |          |                  | \$5        |        |              |               |
|                                                                                            |                           |                                  |           |                                                   |                       |            |          |          |                  | \$32       | -      |              |               |
| Sizes are for a loose fit.                                                                 |                           |                                  | 3         |                                                   |                       |            |          |          | A4V              | A Diary    | Tota   | l cost       |               |
| Hoodies · loose fit                                                                        | 10                        | 12                               | xs        | s                                                 | м                     | L          | XL       | 2XL      | 1                | 88         |        |              |               |
| (measure across front from/to underarm)<br>Chest cm                                        | 44                        | 47                               | 50        | 53                                                | 56                    | 59         | 62       | 65       | 3                |            |        |              |               |
| Sizes are to fit                                                                           |                           | S 53                             | 0         | -                                                 |                       |            |          | 5.       |                  |            |        | ř            |               |
| All Shorts, Trackpants & Pola Shirts, Polar<br>Fleece Jumpers (LWReid)                     | 12Y                       | 14Y                              | 16Y       | xs                                                | s                     | М          | L        | XL       | 2XL              | 3XL        | 4XL    | 8            |               |
| Height cm<br>Chest cm                                                                      | 150<br>72                 | 160<br>76                        | 170<br>86 | 86                                                | 90                    | 95         | 100      | 105      | 110              | 115        | 120    |              |               |
| Waist cm                                                                                   |                           | 72                               | 76        | 76                                                | 82                    | 87         | 92       | 97       | 102              | 107        | 112    |              |               |