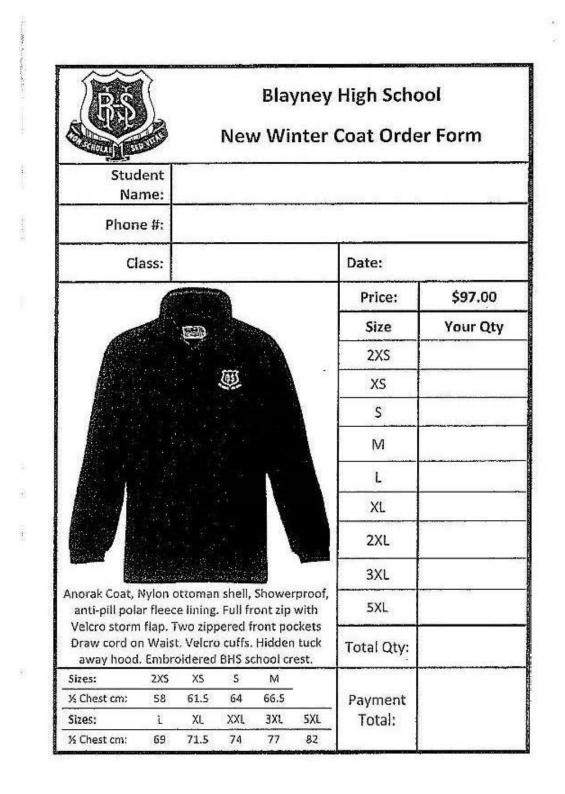

#### Winter Coat Order Form 2020

Orders will be due to the front office by 30 March 2020. The delivery of these orders will be the last week of term 1