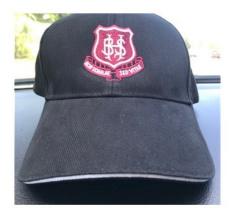

# Exciting News Blayney High School Hats are now available

2 Styles to choose from

Cap One size fits all \$20.00 Bucket Hat Sizes: S/M & L/XL \$20.00

Order through the Clothing Pool