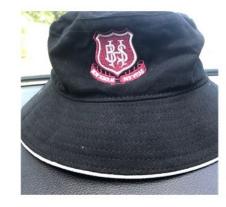

# Exciting News Blayney High School Hats are now available

2 Styles to choose from

Cap One size fits all \$20.00 Bucket Hat Sizes: S/M & L/XL \$20.00

Order through the Clothing Pool