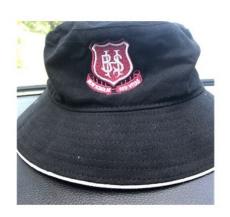

# Exciting News Blayney High School Hats are now available

2 Styles to choose from

Cap One size fits all \$20.00

Bucket Hat
Sizes: S/M & L/XL
\$20.00

Order through the Clothing Pool