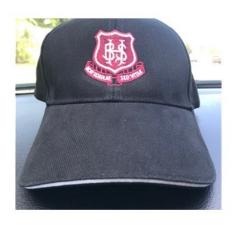

# Exciting News Blayney High School Hats are now available

2 Styles to choose from

Cap One size fits all \$20.00

Bucket Hat
Sizes: S/M & L/XL
\$20.00

Order through the Clothing Pool