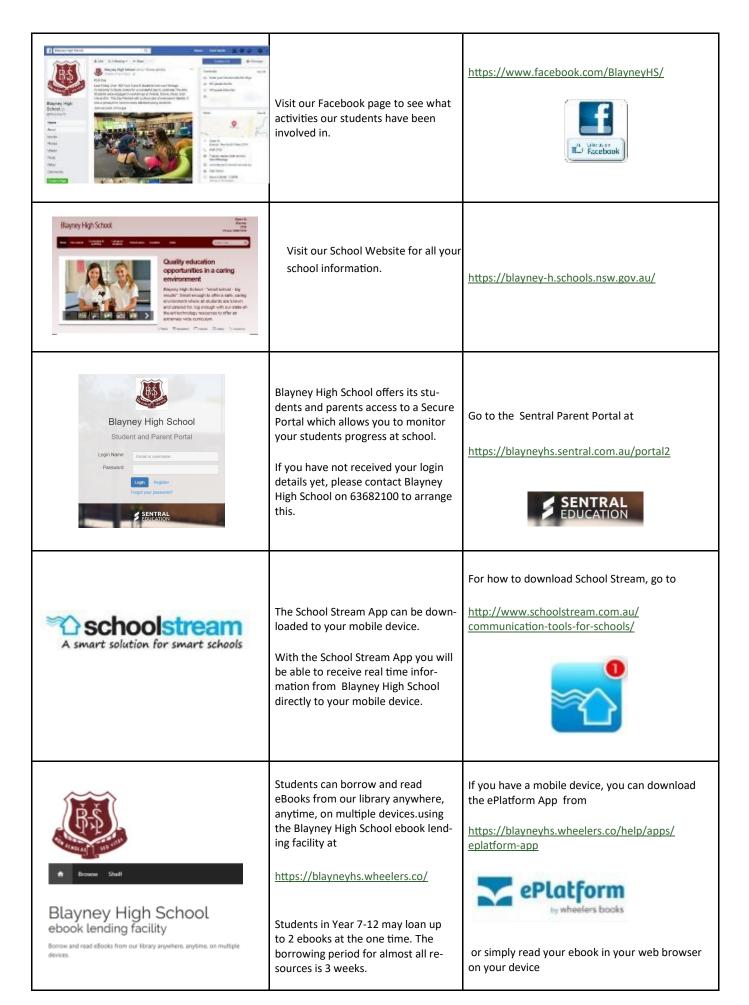

|  |  |  |

A CONTRACTOR STOCKED AND A CONTRACTOR OF T

82

.

## Stay connected with Blayney High by using the following links.



# BHS 'Food For U' Winter Menu 2019

### **Daily Specials**

# **Monday**

| Cheese Toastie                                                                                                                          | 1.50                 |
|-----------------------------------------------------------------------------------------------------------------------------------------|----------------------|
| 5 Chicken Goujons <b>(Recess only)</b>                                                                                                  | 3.00                 |
| Bolognese                                                                                                                               | 4.00                 |
| Chicken Fried Rice (Lunch only)