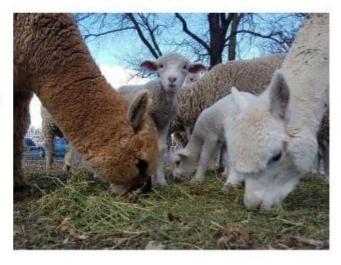

# **BHS SPONSOR A SHEEP**

first EVER Sponsor a Sheep Program at BHS to raise some much needed funds for our livestock.

We also welcome donations of goods such as bags of feed, bales of hay, services such as shearing or education from industry leaders, health products for livestock etc.

At Blayney High School we pride ourselves on having healthy, happy livestock for our students to have as learning tools.

We need YOUR help! We are running our

Sponsor a ewe or an alpaca for

\$10 and upwards!

For more information and for Sheep Sponsorship forms, please see Miss Croft in the Science staff room.

ENTR

GOLD

COIN

BLAYNEY PUBLIC SCHOOL

Food,

Mini

Markets